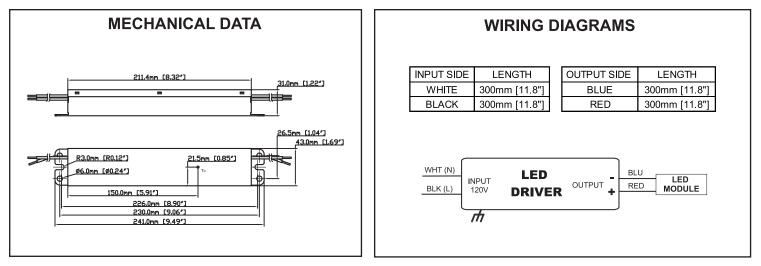

## SPECIFICATION SHEET : T1120012V-60LE

This Is An Original Product From Fulham Co., Inc

**Description**: 12V, 60W Constant Voltage LED Driver. 120VAC dedicated input voltage. One, 12V independent, constant voltage output channel.

## This Driver Will Operate The Following LED Modules:

Any LED module designed to accept constant voltage input of 12V and has input current of 5A.

## **ELECTRICAL DATA**

| Input Voltage             | 120VAC, 60Hz                                            |
|---------------------------|---------------------------------------------------------|
| Input Current (Max)       | 0.56A                                                   |
| Power Factor              | >0.9                                                    |
| THD                       | <20%                                                    |
| Efficiency                | 85%                                                     |
| Drive Method              | Constant Voltage                                        |
| Output Voltage            | 12VDC                                                   |
| Output Current Range      | 5A                                                      |
| Output Wattage            | 60W                                                     |
| Number of Output Channels | 1                                                       |
| RFI/EMI                   | FCC PART 15A, NON-CONSUMER                              |
| Sound Rating              | A                                                       |
| Protections               | Surge Protection                                        |
|                           | Current Protection                                      |
|                           | Output Short Circuit Protection                         |
|                           | Output Open Circuit Protection                          |
|                           | Output to Ground Short Protection                       |
|                           | Overload Protection                                     |
| Ambient Temperature Range | -25°C to 64°C                                           |
| Service Life              | 50,000 Hours                                            |
| Approvals / Class         | cURus Class 2, CE, RoHS, Dry or Damp Locations, Type HL |